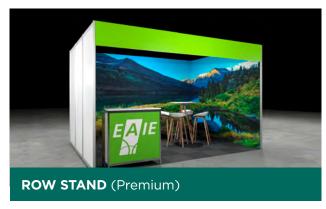

13/21

For reference only; actual stands may vary.

DESIGN YOUR EXPERIENCE WITH PREMIUM STAND PACKAGE

Estimated
average carbon
footprint of Premium
stands: 5.2 kg per m².
Eg 9 m² stand will
have 47 kg of CO2
footprint.

All-inclusive solution ready to impress - premium stand complete with elegant furnishings and seamless graphics.

### **PACKAGE 2 - PREMIUM INCLUDES:**

- Shell scheme wall panels,
   250 cm height
- Fascia with print
- Seamless wall graphics
- Carpet
- 2.4KW power connection
- Spotlights
- High table
- Bar stools
- Counter with graphics
- Waste bin
- Overnight cleaning service