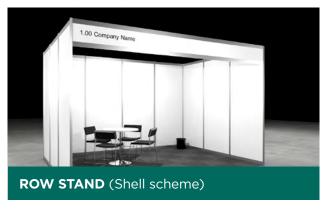

### **CHOOSE 1 OUT OF 4 OPTIONS:**

Package 1: Basic Shell Scheme from 9 m<sup>2</sup> to 36 m<sup>2</sup>

Package 2: Premium from 9 m<sup>2</sup> to 36 m<sup>2</sup>

Package 3: Modular Stand Design (MSD) from 24 m<sup>2</sup>

# PACKAGE 1 - BASIC SHELL SCHEME INCLUDES:

- White shell scheme wall panels,
   250 cm height
- Fascia with organisation name
   (40 characters) and stand number
- Carpet
- 2.4KW power connection
- Spotlights
- Table
- Chairs
- Waste bin
- Overnight cleaning service