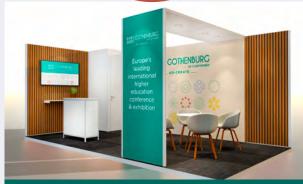

# **HOW TO BOOK A STAND - STEP 3**

DESIGN YOUR EXPERIENCE WITH MSD STAND

Complete pre-built design
- a great solution for larger
exhibition spaces. MSD
packages are available for
spaces of 24 or larger.

# PACKAGE 3 - MODULAR STAND DESIGN (MSD):

- Includes stand, carpet, graphics, furniture, storage, electricity and spotlights, overnight cleaning service
- Pricing starts from €8134 and depends on the stand size and dimensions. Please email <u>EA</u> <u>Exhibitions</u> to request a quote for your space.
- MSD stands can add a hanging sign to increase visibility. Adding a hanging sign is subject to a surcharge of 10% of their raw space cost.

For reference only; actual stands may vary.

Estimated
average carbon
footprint of MSD
stand: 6.1 kg per m².
Eg 24 m² stand will
have 146.4 kg of
CO2 footprint.

DESIGN YOUR EXPERIENCE WITH A FREE BUILD STAND