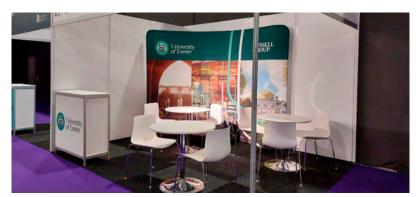

### **CHOOSE 1 OUT OF 4 OPTIONS:**

Package 1: Basic Shell Scheme from 9 m<sup>2</sup> to 36 m<sup>2</sup>

Package 2: Premium from 9 m<sup>2</sup> to 36 m<sup>2</sup>

Package 3: Modular Stand Design (MSD) from 24 m<sup>2</sup>

### **PACKAGE 2 - PREMIUM INCLUDES:**

- Shell scheme wall panels,
   250 cm height
- Fascia with print
- Seamless wall graphics
- Carpet
- 2.4KW power connection
- Spotlights
- High table
- Bar stools
- Counter with graphics
- Waste bin
- Overnight cleaning service