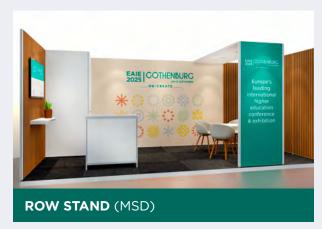

# **HOW TO BOOK A STAND - STEP 3**

DESIGN YOUR EXPERIENCE WITH MSD STAND

Complete pre-built design
- a great solution for larger
exhibition spaces. MSD
packages are available for
spaces of 24 or larger.

# PACKAGE 3 - MODULAR STAND DESIGN (MSD):

- Includes stand, carpet, graphics, furniture, storage, electricity and spotlights, overnight cleaning service
- Pricing starts from €8134 and depends on the stand size and dimensions. Please email <u>EA</u> <u>Exhibitions</u> to request a quote for your space.
- MSD stands can add a hanging sign to increase visibility. Adding a hanging sign is subject to a surcharge of 10% of their raw space cost.

For reference only; actual stands may vary.

Estimated
average carbon
footprint of MSD
stand: 6.1 kg per m².
Eg 24 m² stand will
have 146.4 kg of
CO2 footprint.

DESIGN YOUR EXPERIENCE WITH A FREE BUILD STAND