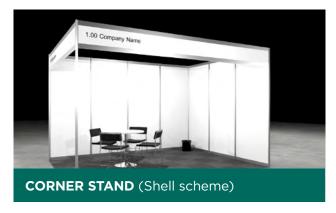

### **CHOOSE 1 OUT OF 4 OPTIONS:**

Package 1: Basic Shell Scheme from 9 m<sup>2</sup> to 36 m<sup>2</sup>

Package 2: Premium from 9 m<sup>2</sup> to 36 m<sup>2</sup>

Package 3: Modular Stand Design (MSD) from 24 m<sup>2</sup>

| Corner/Peninsula |  |  |  |  |
|------------------|--|--|--|--|
| TOTAL            |  |  |  |  |
| 7197             |  |  |  |  |
| 9431             |  |  |  |  |
| 11,665           |  |  |  |  |
| 14,019           |  |  |  |  |
| 16,253           |  |  |  |  |
| 18,487           |  |  |  |  |
| 20,631           |  |  |  |  |
| 22,960           |  |  |  |  |
| 25,199           |  |  |  |  |
| 27,433           |  |  |  |  |
| )<br>)<br>)      |  |  |  |  |

13/21

For reference only; actual stands may vary.

DESIGN YOUR EXPERIENCE WITH PREMIUM STAND PACKAGE

Estimated
average carbon
footprint of Premium
stands: 5.2 kg per m².
Eg 9 m² stand will
have 47 kg of CO2
footprint.