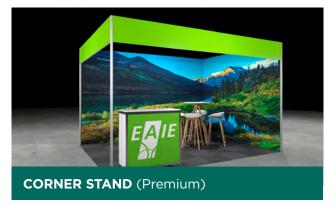

13/21

For reference only; actual stands may vary.

DESIGN YOUR EXPERIENCE WITH PREMIUM STAND PACKAGE

Estimated
average carbon
footprint of Premium
stands: 5.2 kg per m².
Eg 9 m² stand will
have 47 kg of CO2
footprint.

All-inclusive solution ready to impress - premium stand complete with elegant furnishings and seamless graphics.

### **PACKAGE 2 - PREMIUM INCLUDES:**

- Shell scheme wall panels,
   250 cm height
- Fascia with print
- Seamless wall graphics
- Carpet
- 2.4KW power connection
- Spotlights
- High table
- Bar stools
- Counter with graphics
- Waste bin
- Overnight cleaning service