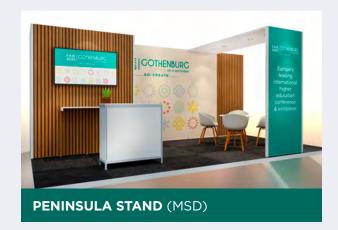

# **HOW TO BOOK A STAND - STEP 3**

DESIGN YOUR EXPERIENCE WITH MSD STAND

Complete pre-built design
- a great solution for larger
exhibition spaces. MSD
packages are available for
spaces of 24 or larger.

# PACKAGE 3 - MODULAR STAND DESIGN (MSD):

- Includes stand, carpet, graphics, furniture, storage, electricity and spotlights, overnight cleaning service
- Pricing starts from €8134 and depends on the stand size and dimensions. Please email <u>EA</u> <u>Exhibitions</u> to request a quote for your space.
- MSD stands can add a hanging sign to increase visibility. Adding a hanging sign is subject to a surcharge of 10% of their raw space cost.

For reference only; actual stands may vary.

Estimated
average carbon
footprint of MSD
stand: 6.1 kg per m².
Eg 24 m² stand will
have 146.4 kg of
CO2 footprint.

DESIGN YOUR EXPERIENCE WITH A FREE BUILD STAND