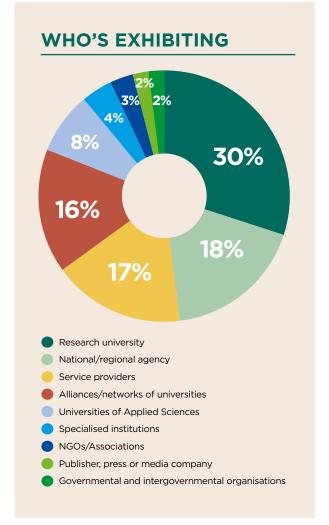

# **EAIE CONFERENCE PARTICIPANTS PROFILE**

Source: 2024 EAIE Conference and Exhibition in Toulouse, France