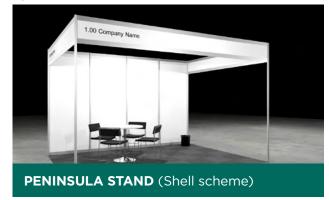

### **CHOOSE 1 OUT OF 4 OPTIONS:**

Package 1: Basic Shell Scheme from 9 m<sup>2</sup> to 36 m<sup>2</sup>

Package 2: Premium from 9 m<sup>2</sup> to 36 m<sup>2</sup>

Package 3: Modular Stand Design (MSD) from 24 m<sup>2</sup>

| Corner/Peninsula |  |  |  |  |
|------------------|--|--|--|--|
| TOTAL            |  |  |  |  |
| 7197             |  |  |  |  |
| 9431             |  |  |  |  |
| 11,665           |  |  |  |  |
| 14,019           |  |  |  |  |
| 16,253           |  |  |  |  |
| 18,487           |  |  |  |  |
| 20,631           |  |  |  |  |
| 22,960           |  |  |  |  |
| 25,199           |  |  |  |  |
| 27,433           |  |  |  |  |
| )<br>)<br>)      |  |  |  |  |

13/21

For reference only; actual stands may vary.

DESIGN YOUR EXPERIENCE WITH PREMIUM STAND PACKAGE

Estimated
average carbon
footprint of Premium
stands: 5.2 kg per m².
Eg 9 m² stand will
have 47 kg of CO2
footprint.