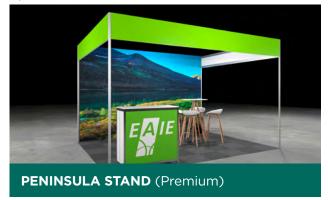

13/21

For reference only; actual stands may vary.

DESIGN YOUR EXPERIENCE WITH PREMIUM STAND PACKAGE

Estimated
average carbon
footprint of Premium
stands: 5.2 kg per m².
Eg 9 m² stand will
have 47 kg of CO2
footprint.

All-inclusive solution ready to impress - premium stand complete with elegant furnishings and seamless graphics.

### **PACKAGE 2 - PREMIUM INCLUDES:**

- Shell scheme wall panels,
   250 cm height
- Fascia with print
- Seamless wall graphics
- Carpet
- 2.4KW power connection
- Spotlights
- High table
- Bar stools
- Counter with graphics
- Waste bin
- Overnight cleaning service