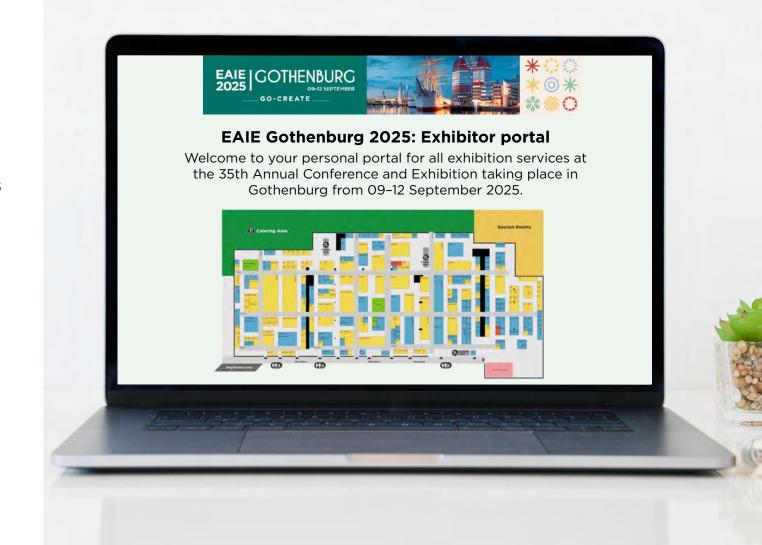

- 1. Log in or create an account in the Exhibitor Portal Toddoo: <a href="https://toddoo.com/event/">https://toddoo.com/event/</a> EAIE2025.
- **2. Check your account details,** VAT number and billing address to ensure accuracy.
- 3. Click <u>here</u> or scan the QR code to watch the Toddoo tutorial video.

BOOK YOUR SPACE ON THE FLOOR PLAN

In Toddoo, take a look at the floor plan and select the stand location to check that the space meets your needs for stand layout and size. Conference registrations are included in the price based on the stand size chosen.