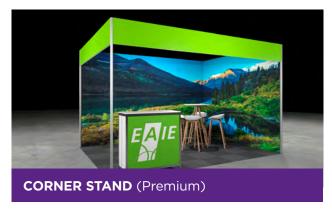

DESIGN YOUR EXPERIENCE WITH PREMIUM STAND PACKAGE

### 2. Premium Stand includes:

- White shell scheme wall panels,
   250 cm height
- Fascia with print
- Seamless wall graphics
- Carpet
- 3KW power connection
- Spots
- High table
- Bar stools
- Counter with graphics
- Waste bin
- Cleaning service during conference days