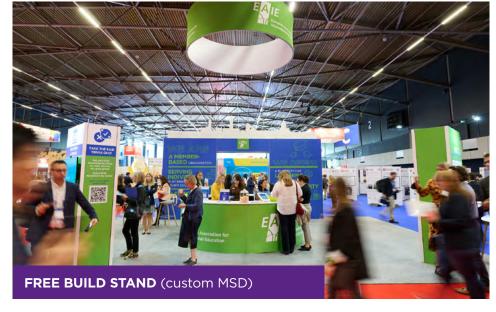

15/21

DESIGN YOUR EXPERIENCE WITH FREE BUILD STAND

### 3. Free Build Stand:

- Available from 24 m<sup>2</sup>
- Island stands available from 60 m<sup>2</sup>
- If you choose option 3A or 3B, please request a quote from EA Exhibitions for your desired stand size.
- All Free Build stands undergo a sustainability assessment to provide insight into the footprint of your stand. EA Exhibitions will handle the assessment for all Modular Stand Designs (option 3A and 3B). Exhibitors who bring their own stand builder will need to submit all documentation for the assessment through their stand builder.

a sustainable Modular Stand Design package

3A. Free Build Stand with 3B. Free Build Stand with 3C. Free Build Stand with custom Modular Stand Design

own design and stand builder