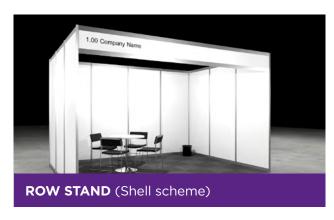

### **CHOOSE 1 OUT OF 5 OPTIONS:**

1. Basic Shell Scheme

2. Premium Stand

**3A. Free Build Stand:**Book a pre-set
Modular Stand Design
package

**3B. Free Build Stand:** Create a custom Modular Stand Design to make it your own

### 1. Basic Shell Scheme includes:

- White shell scheme wall panels,
   250 cm height
- Fascia with organisation name
   (40 characters) and stand number
- Carpet
- 3KW power connection
- Spots
- Table
- Chairs
- Waste bin
- Cleaning service during conference days