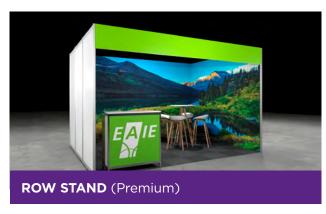

DESIGN YOUR EXPERIENCE WITH PREMIUM STAND PACKAGE

### 2. Premium Stand includes:

- White shell scheme wall panels,
   250 cm height
- Fascia with print
- Seamless wall graphics
- Carpet
- 3KW power connection
- Spots
- High table
- Bar stools
- Counter with graphics
- Waste bin
- Cleaning service during conference days