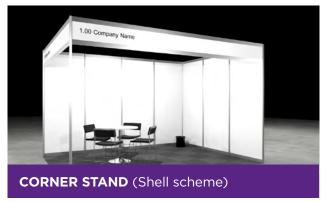

### **CHOOSE 1 OUT OF 5 OPTIONS:**

1. Basic Shell Scheme

2. Premium Stand

**3A. Free Build Stand:**Book a pre-set
Modular Stand Design
package

**3B. Free Build Stand:** Create a custom Modular Stand Design to make it your own

### 1. Basic Shell Scheme includes:

- White shell scheme wall panels,
   250 cm height
- Fascia with organisation name
   (40 characters) and stand number
- Carpet
- 3KW power connection
- Spots
- Table
- Chairs
- Waste bin
- Cleaning service during conference days