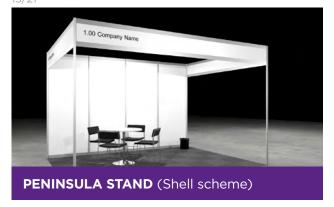

### **CHOOSE 1 OUT OF 5 OPTIONS:**

1. Basic Shell Scheme

2. Premium Stand

**3A. Free Build Stand:**Book a pre-set
Modular Stand Design
package

**3B. Free Build Stand:** Create a custom Modular Stand Design to make it your own

### 1. Basic Shell Scheme includes:

- White shell scheme wall panels,
   250 cm height
- Fascia with organisation name
   (40 characters) and stand number
- Carpet
- 3KW power connection
- Spots
- Table
- Chairs
- Waste bin
- Cleaning service during conference days