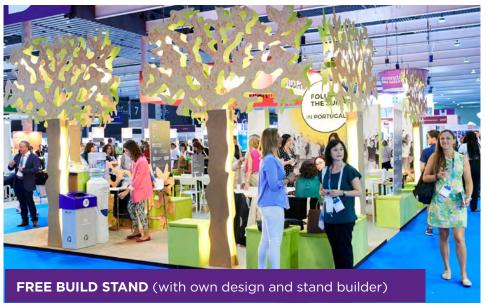

15/21

DESIGN YOUR EXPERIENCE WITH FREE BUILD STAND

### 3. Free Build Stand:

- Available from 24 m<sup>2</sup>
- Island stands available from 60 m<sup>2</sup>
- If you choose option 3A or 3B, please request a quote from EA Exhibitions for your desired stand size.
- All Free Build stands undergo a sustainability assessment to provide insight into the footprint of your stand. EA Exhibitions will handle the assessment for all Modular Stand Designs (option 3A and 3B). Exhibitors who bring their own stand builder will need to submit all documentation for the assessment through their stand builder.

a sustainable Modular Stand Design package

3A. Free Build Stand with 3B. Free Build Stand with 3C. Free Build Stand with custom Modular Stand Design

own design and stand builder