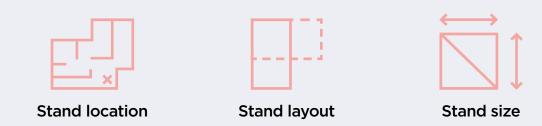

BOOK YOUR SPACE ON THE FLOOR PLAN

In Toddoo, take a look at the floor plan and select the stand location to check that the space meets your needs for stand layout and size. Conference registrations are included in the price based on the stand size chosen.