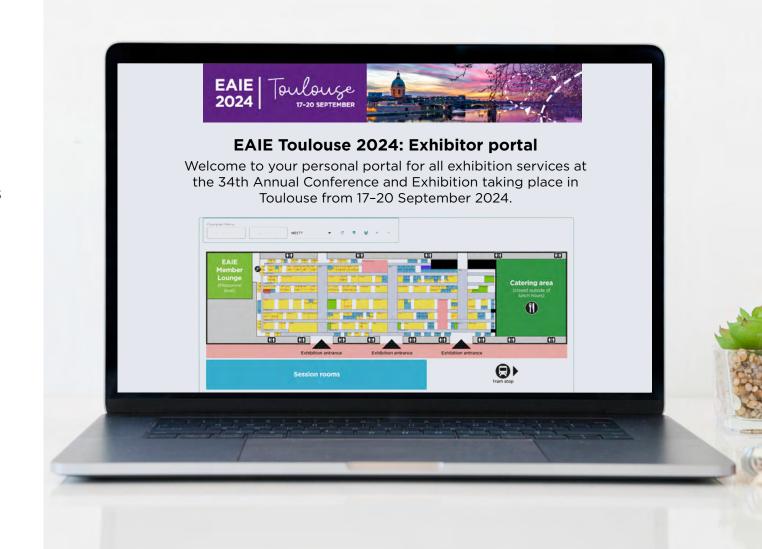

BOOK YOUR SPACE ON THE FLOOR PLAN

In Toddoo, take a look at the floor plan and select the stand location to check that the space meets your needs for stand layout and size. Conference registrations are included in the price based on the stand size chosen.