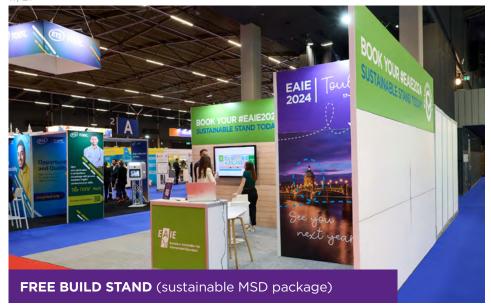

15/21

DESIGN YOUR EXPERIENCE WITH FREE BUILD STAND

### 3. Free Build Stand:

- Available from 24 m<sup>2</sup>
- Island stands available from 60 m<sup>2</sup>
- If you choose option 3A or 3B, please request a quote from EA Exhibitions for your desired stand size.
- All Free Build stands undergo a sustainability assessment to provide insight into the footprint of your stand. EA Exhibitions will handle the assessment for all Modular Stand Designs (option 3A and 3B). Exhibitors who bring their own stand builder will need to submit all documentation for the assessment through their stand builder.

a sustainable Modular Stand Design package

3A. Free Build Stand with 3B. Free Build Stand with 3C. Free Build Stand with custom Modular Stand Design

own design and stand builder