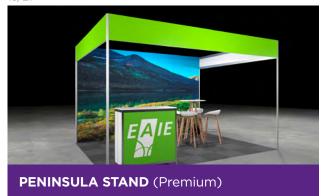

DESIGN YOUR EXPERIENCE WITH PREMIUM STAND PACKAGE

### 2. Premium Stand includes:

- White shell scheme wall panels,
   250 cm height
- Fascia with print
- Seamless wall graphics
- Carpet
- 3KW power connection
- Spots
- High table
- Bar stools
- Counter with graphics
- Waste bin
- Cleaning service during conference days