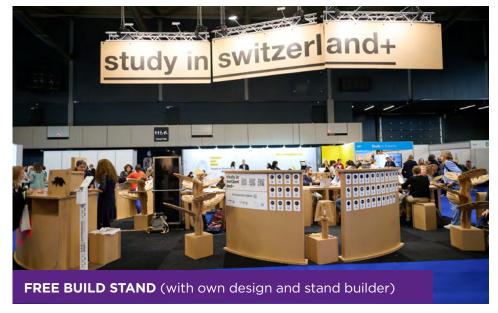

15/21

DESIGN YOUR EXPERIENCE WITH FREE BUILD STAND

### 3. Free Build Stand:

- Available from 24 m<sup>2</sup>
- Island stands available from 60 m<sup>2</sup>
- If you choose option 3A or 3B, please request a quote from EA Exhibitions for your desired stand size.
- All Free Build stands undergo a sustainability assessment to provide insight into the footprint of your stand. EA Exhibitions will handle the assessment for all Modular Stand Designs (option 3A and 3B). Exhibitors who bring their own stand builder will need to submit all documentation for the assessment through their stand builder.

a sustainable Modular Stand Design package

3A. Free Build Stand with 3B. Free Build Stand with 3C. Free Build Stand with custom Modular Stand Design

own design and stand builder